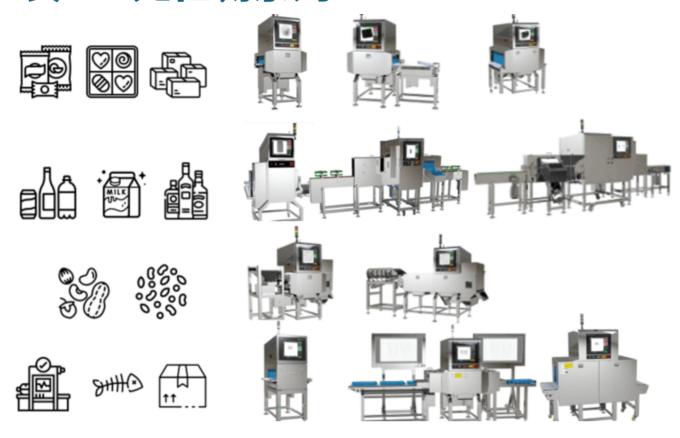

#### CHECKWEIGHER / METAL DETECTOR / X-RAY INSPECTION

## **INSPECTION SYSTEM**

上海炬照智能设备股份有限公司
SHANGHAI JUZHAO INTELLIGENT EQUIPMENTS CO.,LTD

#### **METAL DETECTOR**

High precision and stable performance Find and removes metallic objects in variety of food types

#### **CHECK WEIGHER**

High configuration and multiple scalability
Automatically check the weight of packaged foods

#### X-RAY INSPECTION

Easy operation with smart -eye algorithm platform safety, intelligent, stable design.

#### **WEIGH PRICE LABELLER**

Designed for automatic weighing and labeling packed goods with price by weight.

#### **WEIGHT SORTING**

Sorting and grading processing by weight Multistage weight sorting widely used in fishery & seafood, meat, vegetabel & fruit, etc.

#### **COMBO MACHINE**

Metal detection & checkweighing combo system All in one guarantee product safety and weight.

Shanghai juzhao intelligent equipment Co.,Ltd a leading manufacturer in dynamic weighing, detecting, inspection solution.