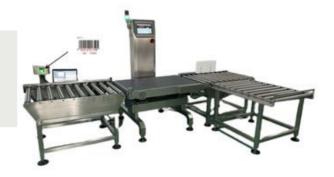

# INTELLIGENT SCANNING CODE WEIGHING-DATA MANAGEMENT SYSTEM

Automatic focus code reader communicate with checkweigher system Automatic product formulation switching