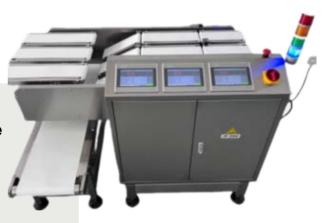

#### **MULTI-ROW WEIGHING**

Multi-lane inspection
Suitable for production lines where multiple products are inspected with one unit.