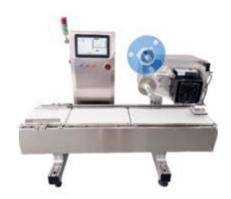

#### **WEIGH PRICE LABELLER**

Designed for automatic weighing and labeling packed goods with price by weight.

# 称重打印贴标系列

WEIGH PRICE LABELER

## CW-L SERIES

#### Single framed modular design dynamic weigh price labeller

## **SPECIFICATION**

| НМІ                               | 13.3' colorful touch screen display with Windows 10    |
|-----------------------------------|--------------------------------------------------------|
| Throughput                        | Max 45pcs/min (depends on the label size and content.) |
| Configuration                     | Product flow:LR (optional RL). printer position: top   |
| Scale capacity/accuracy           | 5g-5kg/1g                                              |
| Product/Tray size                 | Length: 40-410mm/Width: 40-300mm/Height: 1-250mm       |
| Print method/print resolution     | Direct Thermal printing (8 dot) / 203dpi/8 dots per mm |
| Label size                        | Length: 30-130mm/Width: 30-120mm                       |
| Label applicator and supply       | Air jet/ 0.5-0.6Mpa                                    |
| Label roller core(outer) diameter | 76mm(285)                                              |
| Power                             | 220V 50/60Hz Single phase                              |
| Communication                     | Parallet port, ERP, USB/RS485/Ethernet TCP/IP          |