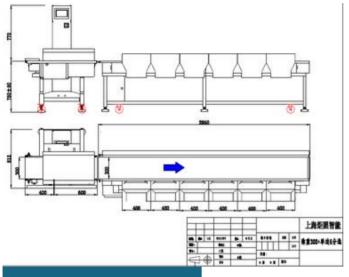

### **MULTI-WEIGHT GRADER**

### CW-S SERIES

Widely used in fishery & seafood, poultry & meat, hardware, plasitc product, chemical materials etc.

## **SPECIFICATION**

Model CW-S6

Throughput Max 120pcs/min (depends on the product size)

Weighing capacity 3000g

Sorting grades 6 grades

Product/Tray size up to 450mmL\*300mmW

weighing sensor Mettler Toledo