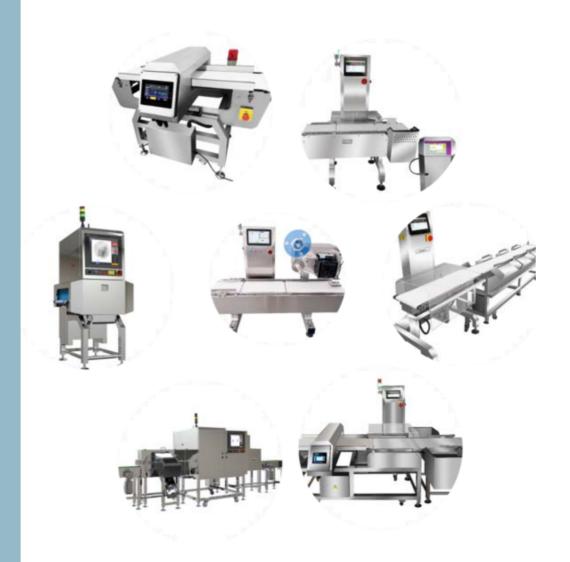

#### CHECKWEIGHER / METAL DETECTOR / X-RAY INSPECTION

## **INSPECTION SYSTEM**

上海炬照智能设备股份有限公司
SHANGHAI JUZHAO INTELLIGENT EQUIPMENTS CO.,LTD

#### **METAL DETECTOR**

High precision and stable performance Find and removes metallic objects in variety of food types

#### **CHECK WEIGHER**

High configuration and multiple scalability
Automatically check the weight of packaged foods

#### X-RAY INSPECTION

Easy operation with smart -eye algorithm platform safety, intelligent, stable design.

#### **COMBO MACHINE**

Metal detection & checkweighing combo system All in one guarantee product safety and weight.

Shanghai juzhao intelligent equipment Co.,Ltd a leading manufacturer in dynamic weighing, detecting, inspection solution.