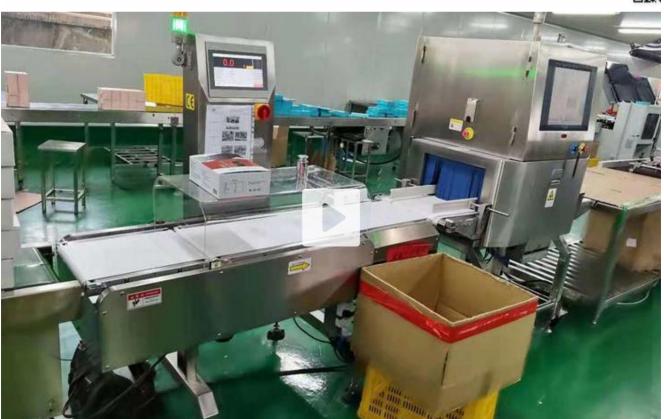

#### **CHECK WEIGHER**

High configuration and multiple scalability
Automatically check the weight of packaged foods

# 定量分选秤系列 check weigher

### CW SERIES-100/150/220/300

#### High-speed solution for lightweight range

| Capacity (g)       | 300/500/1200/3000            |
|--------------------|------------------------------|
| Throughput (pbm)   | 250/198/180/150              |
| Accuracy (g)       | 0.1/0.3/0.5/1                |
| Belt height (mm)   | 700+100                      |
| Belt speed (m/min) | up to 85                     |
| Power              | 220V 50/60Hz<br>single phase |