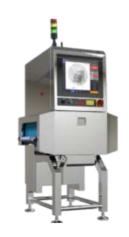

#### X-RAY INSPECTION

Easy operation with smart -eye algorithm platform safety, intelligent, stable design.

# 食品X光检测系列

#### **Food X-RAY INSPECTION**

All metal/ bone/glass/ can be used in foil trays, metalized film packaging product.

### C-SERIES

#### Packaged foods/pouch snack/dairy/poultry

| Application size    | Performance                                                                                                 |
|---------------------|-------------------------------------------------------------------------------------------------------------|
| Mode                | C2412/C4016/ <b>C6030</b>                                                                                   |
| Max inspection size | 24cm*12cm / 40cm*16cm / 60cm*30cm (W*H)                                                                     |
| Algorithm-platform  | XDET-AI humanized easy use                                                                                  |
| X-ray generator     | VJ X ray tube 80kV 150W/210W/350W                                                                           |
| Inspection ability  | SUS ball:0.3mm, SUS wire:0.2mm*2mm, Glass ball: 1.0mm SUS ball:0.4mm, SUS wire:0.3mm*2mm, Glass ball: 1.0mm |

<sup>\*</sup> Different product and environmental factors different sensitivity.

| D- SERIES           | Bottles/Glass/jars                                    |
|---------------------|-------------------------------------------------------|
| Application size    | Performance                                           |
| Mode                | D1623/D1825/D2253                                     |
| Max inspection size | 16cm*23cm / 18cm*25cm / 22cm*53cm (W*H)               |
| Algorithm-platform  | XDET-AI humanized easy use                            |
| X-ray generator     | VJ X ray tube 80kV 210W/350W/480W                     |
| Inspection ability  | SUS ball:0.4mm, SUS wire:0.3mm*2mm, Glass ball: 1.0mm |

| B- SERIES           | Bulk foods/ nuts/ beans                               |
|---------------------|-------------------------------------------------------|
| Application size    | Performance                                           |
| Mode                | B4010                                                 |
| Max inspection size | 40cm*10cm (W*H)                                       |
| Algorithm-platform  | XDET-AI humanized easy use                            |
| X-ray generator     | VJ X ray tube 80kV 210W                               |
| Inspection ability  | SUS ball:0.3mm, SUS wire:0.2mm*2mm, Glass ball: 1.0mm |

## F-SERIES Fish

| Application size    | Performance                                           |
|---------------------|-------------------------------------------------------|
| Mode                | F4010                                                 |
| Max inspection size | 40cm*10cm (W*H)                                       |
| Algorithm-platform  | XDET-AI humanized easy use                            |
| X-ray generator     | VJ X ray tube 80kV 350W                               |
| Inspection ability  | SUS ball:0.2mm, SUS wire:0.1mm*2mm, Glass ball: 1.0mm |