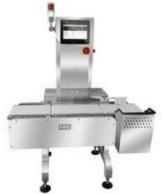

#### **CHECK WEIGHER**

High configuration and multiple scalability
Automatically check the weight of packaged foods

### CW SERIES-100/150/220/300

#### High-speed solution for lightweight range

| Capacity (g)       | 300/500/1200/3000            |
|--------------------|------------------------------|
| Throughput (pbm)   | 250/198/180/150              |
| Accuracy (g)       | 0.1/0.3/0.5/1                |
| Belt height (mm)   | 700+100                      |
| Belt speed (m/min) | up to 85                     |
| Power              | 220V 50/60Hz<br>single phase |

### CW SERIES-450/500

#### The strong instrument for heavy and huge products

| Capacity (g)       | 450/500                      |
|--------------------|------------------------------|
| Throughput (pbm)   | 62/50                        |
| Accuracy (g)       | 5/10                         |
| Belt height (mm)   | 700+100                      |
| Belt speed (m/min) | up to 50                     |
| Power              | 220V 50/60Hz<br>single phase |

<sup>\*</sup> The accuracy changes with different products, length, environmental influence.