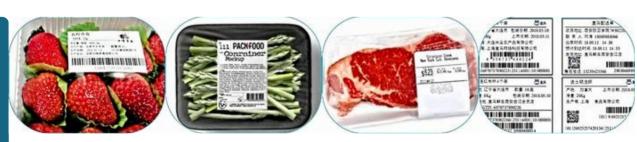

# 称重打印贴标系列

WEIGH PRICE LABELER

#### Single framed modular design dynamic weigh price labeller

## **SPECIFICATION**

| НМІ                               | 13.3' colorful touch screen display with Windows 10    |
|-----------------------------------|--------------------------------------------------------|
| Throughput                        | Max 45pcs/min (depends on the label size and content.) |
| Configuration                     | Product flow:LR (optional RL). printer position: top   |
| Scale capacity/accuracy           | 5g-5kg/1g                                              |
| Product/Tray size                 | Length: 40-410mm/Width: 40-300mm/Height: 1-250mm       |
| Print method/print resolution     | Direct Thermal printing (8 dot) / 203dpi/8 dots per mm |
| Label size                        | Length: 30-130mm/Width: 30-120mm                       |
| Label applicator and supply       | Air jet/ 0.5-0.6Mpa                                    |
| Label roller core(outer) diameter | 76mm(285)                                              |
| Power                             | 220V 50/60Hz Single phase                              |
| Communication                     | Parallet port, ERP, USB/RS485/Ethernet TCP/IP          |