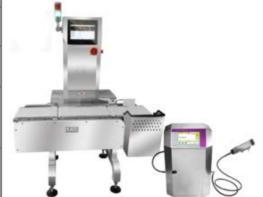

#### CHECKWEIGHER WITH PRINTER

#### With RS232/485/USB/ethernet communication interface

Reliable Operation, Quality Printing, Longer working life

Comfortable Design: User-friendly design, more convenient.

Updated Technology, Multi functions

Stable Performance

360 Degree Adaptability, 360 degree print on even an uneven surface of all material

Compatible with most inkjet printers: videojet/markemimaje/Markoprinter, also avaliable for laser