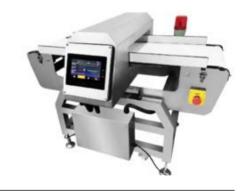

# **Touch screen control with statistics Advanced / Reliable**

| Capacity             | up to 10kg                    |
|----------------------|-------------------------------|
| Belt speed           | up to 32m/min                 |
| Belt height          | 700+100mm                     |
| Alarm                | belt/buzzer/light             |
| Power supply         | 220V 50/60Hz<br>single phase  |
| Climatic environment | up to 40°C non-<br>condensing |

| Conveyor width* valid passing height | Sensitivity<br>Fe/Non-Fe/SUS (mm) |
|--------------------------------------|-----------------------------------|
| 400mm*100mm                          | 0.8/1.2/1.5                       |
| 400mm*150mm                          | 1.0/1.5/2.0                       |
| 400mm*200mm                          | 1.5/2.0/2.5                       |