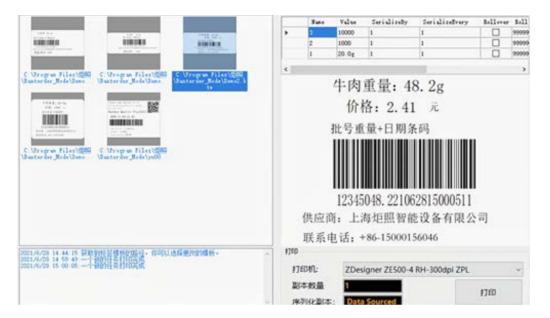

# INTELLIGENT SCANNING CODE WEIGHING-DATA MANAGEMENT SYSTEM

Automatic focus code reader communicate with checkweigher system Automatic product formulation switching

# MULTI-DEVICE MONITORING, WEIGHT DATA MANAGMENT AND HISTORY DOWNLOAD

Boost your productivity with Juzhao smart software

PC-based client server solution that monitors and manages data collected from Juzhao product devices.