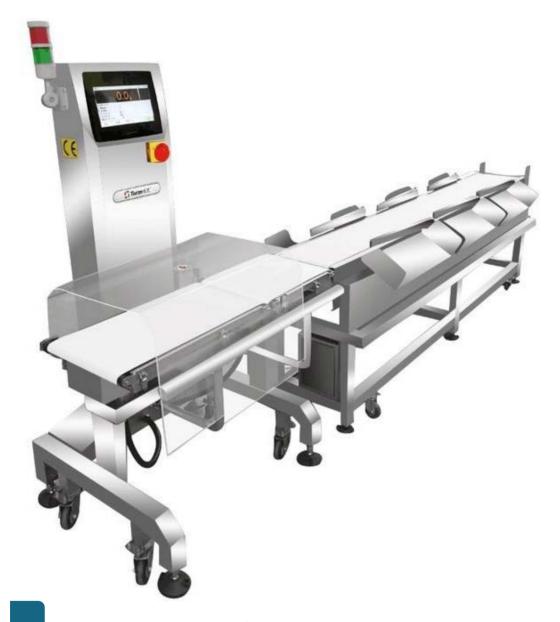

#### CHECKWEIGHER WITH PRINTER

#### With RS232/485/USB/ethernet communication interface

Reliable Operation, Quality Printing, Longer working life

Comfortable Design: User-friendly design, more convenient.

Updated Technology, Multi functions

Stable Performance

360 Degree Adaptability, 360 degree print on even an uneven surface of all material

Compatible with most inkjet printers: videojet/markemimaje/Markoprinter, also avaliable for laser