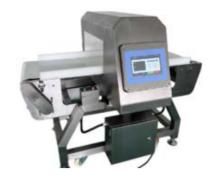

## MD SERIES

| Capacity             | up to 10kg                    |
|----------------------|-------------------------------|
| Belt speed           | up to 32m/min                 |
| Belt height          | 700+100mm                     |
| Alarm                | belt/buzzer/light             |
| Power supply         | 220V 50/60Hz<br>single phase  |
| Climatic environment | up to 40°C non-<br>condensing |

|                                      | 00                             |
|--------------------------------------|--------------------------------|
| Conveyor width* valid passing height | Sensitivity Fe/Non-Fe/SUS (mm) |
| 400mm*100mm                          | 0.8/1.2/1.5                    |
| 400mm*150mm                          | 1.0/1.5/2.0                    |
|                                      |                                |

400mm\*200mm

1.5/2.0/2.5

- \* Sensitivity it is in the center of probe without product effect.
- \* Different product and environmental factors different sensitivity.