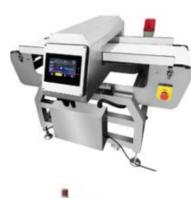

#### **METAL DETECTOR**

High precision and stable performance Find and removes metallic objects in variety of food types

## MD SERIES

| Capacity             | up to 10kg                    |
|----------------------|-------------------------------|
| Belt speed           | up to 32m/min                 |
| Belt height          | 700+100mm                     |
| Alarm                | belt/buzzer/light             |
| Power supply         | 220V 50/60Hz<br>single phase  |
| Climatic environment | up to 40°C non-<br>condensing |

|                                      | 00                             |
|--------------------------------------|--------------------------------|
| Conveyor width* valid passing height | Sensitivity Fe/Non-Fe/SUS (mm) |
| 400mm*100mm                          | 0.8/1.2/1.5                    |
| 400mm*150mm                          | 1.0/1.5/2.0                    |
|                                      |                                |

400mm\*200mm

1.5/2.0/2.5

- \* Sensitivity it is in the center of probe without product effect.
- \* Different product and environmental factors different sensitivity.

### MD-T SERIES

# **Touch screen control with statistics Advanced / Reliable**

| Capacity             | up to 10kg                    |
|----------------------|-------------------------------|
| Belt speed           | up to 32m/min                 |
| Belt height          | 700+100mm                     |
| Alarm                | belt/buzzer/light             |
| Power supply         | 220V 50/60Hz<br>single phase  |
| Climatic environment | up to 40°C non-<br>condensing |

| Conveyor width* valid passing height | Sensitivity<br>Fe/Non-Fe/SUS (mm) |
|--------------------------------------|-----------------------------------|
| 400mm*100mm                          | 0.8/1.2/1.5                       |
| 400mm*150mm                          | 1.0/1.5/2.0                       |
| 400mm*200mm                          | 1.5/2.0/2.5                       |

### ND SERIES

# Magnetic induction for aluminium film USB / anti-inspection mode

| Capacity             | up to 10kg                    |
|----------------------|-------------------------------|
| Belt speed           | up to 32m/min                 |
| Belt height          | 700+100mm                     |
| Alarm                | belt/buzzer/light             |
| Power supply         | 220V 50/60Hz<br>single phase  |
| Climatic environment | up to 40°C non-<br>condensing |

| Conveyor width* valid passing height | Sensitivity<br>Fe(mm) |
|--------------------------------------|-----------------------|
| 400mm*100mm                          | 0.8                   |
| 400mm*150mm                          | 1.0                   |
| 400mm*200mm                          | 1.5                   |

- \* Metal detector probe size is determined by the max size of product.
- \* Rejector system is optional, based on the product weight, size, shape etc.