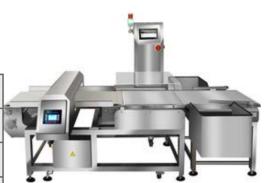

### METAL DETECTOR COMBO CHECKWEIGHER

Intergrated combinaition system are the ideal way inspect and weigh all in one machine.

| Weighing range             | 5g-5000g                                         |
|----------------------------|--------------------------------------------------|
| Product size limit         | Up to 450mmL*300mmW                              |
| Control system             | Siemens PLC                                      |
| Rejector signal            | Foreign metal/over/less weight                   |
| Data output                | USB/Ethernet interface                           |
| Sensitivity/Accuracy/speed | Depends on model, product, environment different |

Standard feature: small footprint, high accracy, assured weigh compliance, quick setup.