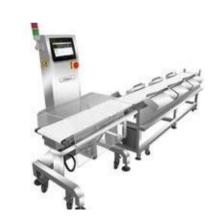

#### **WEIGHT SORTING**

Sorting and grading processing by weight Multistage weight sorting widely used in fishery & seafood, meat, vegetabel & fruit, etc.

### CW-S SERIES

Widely used in fishery & seafood, poultry & meat, hardware, plasitc product, chemical materials etc.