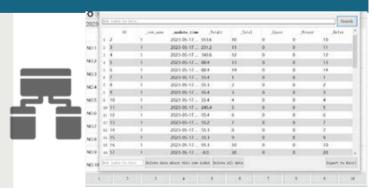

# MULTI-DEVICE MONITORING, WEIGHT DATA MANAGMENT AND HISTORY DOWNLOAD

Boost your productivity with Juzhao smart software

PC-based client server solution that monitors and manages data collected from Juzhao product devices.

# INTELLIGENT SCANNING CODE WEIGHING-DATA MANAGEMENT SYSTEM

Automatic focus code reader communicate with checkweigher system Automatic product formulation switching