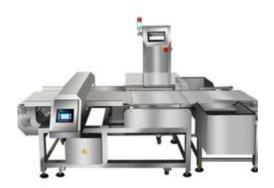

#### **COMBO MACHINE**

Metal detection & checkweighing combo system All in one guarantee product safety and weight.

Shanghai juzhao intelligent equipment Co.,Ltd a leading manufacturer in dynamic weighing, detecting, inspection solution.

### METAL DETECTOR COMBO CHECKWEIGHER

Intergrated combinaition system are the ideal way inspect and weigh all in one machine.

| Weighing range             | 5g-5000g                                         |
|----------------------------|--------------------------------------------------|
| Product size limit         | Up to 450mmL*300mmW                              |
| Control system             | Siemens PLC                                      |
| Rejector signal            | Foreign metal/over/less weight                   |
| Data output                | USB/Ethernet interface                           |
| Sensitivity/Accuracy/speed | Depends on model, product, environment different |