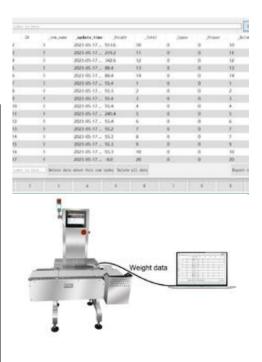

# INTELLIGENT SCANNING CODE WEIGHING-DATA MANAGEMENT SYSTEM

Automatic focus code reader communicate with checkweigher system Automatic product formulation switching

# MULTI-DEVICE MONITORING, WEIGHT DATA MANAGMENT AND HISTORY DOWNLOAD

Boost your productivity with Juzhao smart software

PC-based client server solution that monitors and manages data collected from Juzhao product devices.